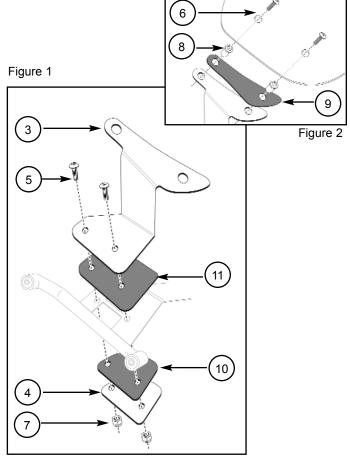

#### INSTALLATION

Right and left side of motorcycle is determined while sitting on the bike.

1. Remove the stock windscreen from the OEM mount. Keep mount bracket in place.

2. Install the right side bracket to motorcycle as shown in figure 1. (3mm Allen Wrench, 10mm Box End Wrench)

3. Repeat on left side of motorcycle.

13 1 1

4. Install Windshield to Brackets as shown in figure 2. (3mm Allen Wrench)

5. Tighten the screws firmly.