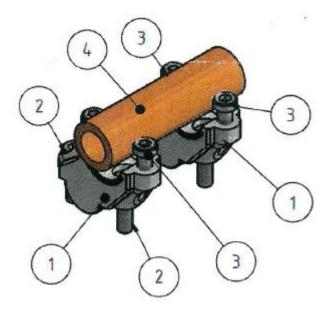

## Mounting:

The handlebar risers (1) will be directly mounted on the lower handlebar fixation (lower part of the clamp blocks) under the handlebar. Please use the enclosed M8x30 screws (2) for fixation. The handlebar risers must be used in a way that the handlebar comes closer to the rider. Then, bring the handlebar in position and mount the upper original handlebar clamps with the original screws (3) according to your vehicle manual.

## Screws and safety:

The enclosed screws must be fixed with the following torque: M8 ightarrow 23 Nm

Please also secure the screws with liquid threadlocker and regularly check the screws for a firm fit.